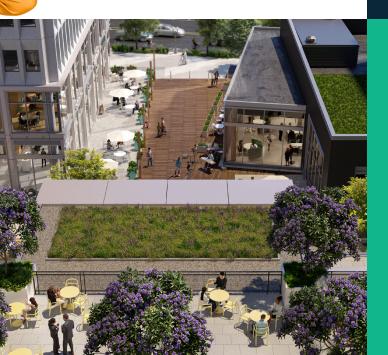

## GO OUT AND ABOUT.

## OUTDOOR RETAIL PLAZA AND CONFERENCE ROOM COURTYARD.

At the main entrance of Crystal & Clark, a new open-air pavilion brings together the great outdoors plus a unique mix of retail, restaurants, and lifestyle services. Coworkers can meet up for a "working lunch" or take their meeting to the 2nd floor-where individual and group seating areas welcome ideas far too great to be confined by a ceiling.