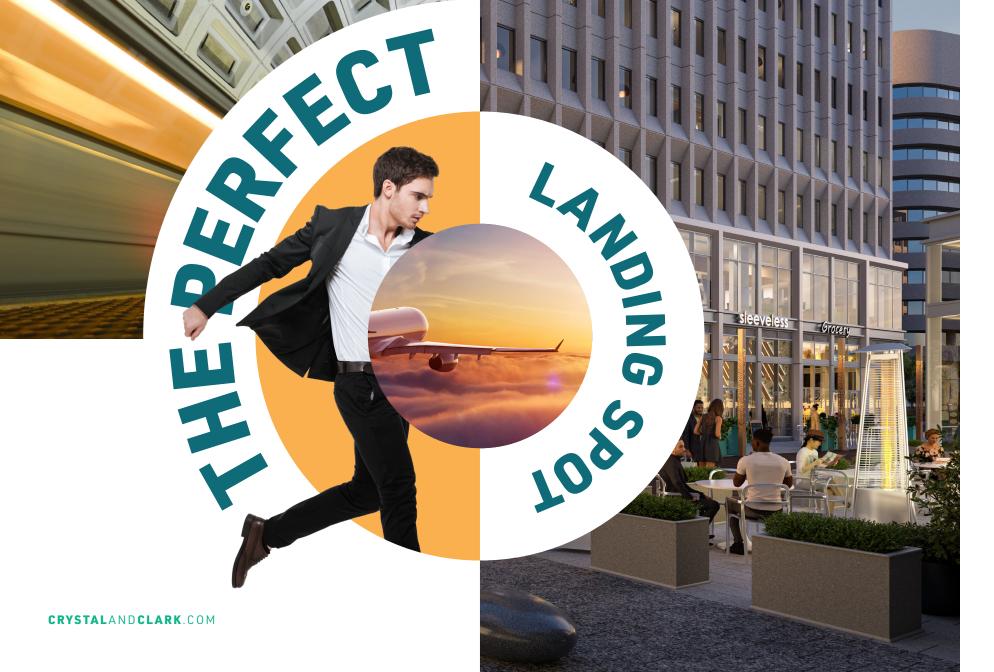

### A central location with incredible access.

Anchored by Amazon HQ2 and Virginia Tech's Innovation Campus on both ends of the National Landing corridor, 2450 Crystal and 2461 S. Clark is right in the middle of Arlington, VA's newest and most exciting destination for business, education, and entertainment. Getting to and from the office is a breeze-and so is accessing Virginia's largest walkable downtown.

Located at National Landing's "Main & Main"-the intersection of 23rd and Crystal Dr. Convenient Metro access and immediate access to Reagan National Airport (DCA)

Central to Amazon HQ2 and Virginia Tech Innovation Campus

More than 35 eateries, 20 shops, 9 parks, 2 grocery stores, and 2 theaters within a 5-minute walk

Quickly connect with downtown DC, plus The Pentagon